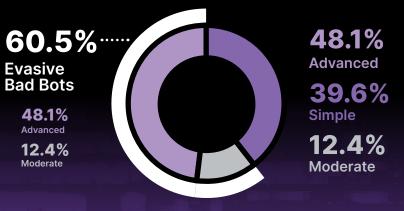

# 2024 Bad Bot Report

# Bad Bot v M Good Bot v N Human Traffic N

C C 32% Bad Bot •• / 17.6% Good Bot

50.4%

### **Top 5 Countries** Most Targeted by Bad Bots

|   | United States  | 47%  |
|---|----------------|------|
|   | Netherlands    | 9%   |
| ₩ | Australia      | 8.4% |
|   | United Kingdom | 5.1% |
|   | France         | 3.1% |

## **Bad Bots by Sophistication in 2023**



#### Largest share of Advanced Largest share of Bad Bot **Bad Bot Traffic by Industry Traffic by Industry** 70.8% 49.3% 78.8% **57.2%** Entertainment Telecom & ISPs Law & Gaming Government 67.1% Financial Services 45.9% Computing & IT 60.9% 44.5% 2.3%

**Find out more about Imperva Advanced Bot Protection** 



imperva.com